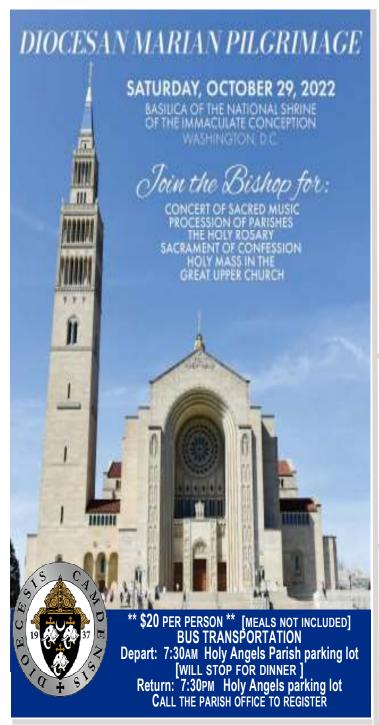

## Diocesan Wedding/Anniversary Mass

If in this calendar year (1/1/22-12/31/22), you are celebrating a milestone wedding anniversary of 25, 50, 60 or 70 years or more of marriage, please join us in celebrating Mass with the Bishop

## Sunday, September 25th 3:00pm for Mass

St. Gianna Beretla Molla Parish 1417 New Road, Morthfield, N. J. 08225 A light reception will follow in the parish hall.

Registration forms are available at all parish offices.

Registration deadline is September 9, 2022

For more information, please contact the parish office.