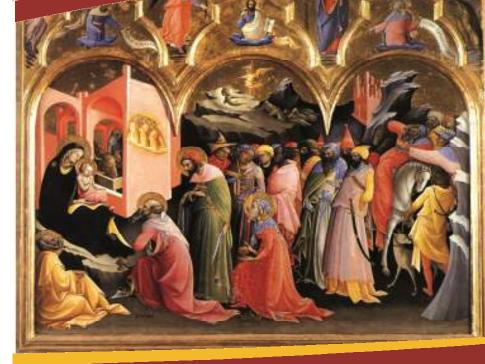

We are so grateful for our parishioners!

at

community.

A great big **THANKS** for your generosity

Campaign with Toys for Tots and Seniors.

Thanksgiving and our Christmas

"..they fell down and worshipped him. Then they opened their treasures and offered him gifts of gold, frankincense, and myrrh..." - Matthew 2:11

Notice the order of events in the Magi's visit. First, they knelt before Jesus and prayed to Him. Then they presented Him with their gifts. We, too, as **Stewards**, must take time to pray before we present our gifts to the Lord. We never know what God may be asking us to share! **Page 4—635** 

### The Gospel: Matthew 2: 1-2

When Jesus was born in Bethlehem of Judea, in the days of King Herod, behold, magi from the east arrived in Jerusalem, saying, "Where is the newborn king of the Jews? We saw his star at its rising and have come to do him homage." When King Herod heard this, he was greatly troubled, and all Jerusalem with him. Assembling all the chief priests and the scribes of the people, He inquired of them where the Christ was to be born. They said to him, "In Bethlehem of Judea, for thus it has been written through the prophet: *And you, Bethlehem, land of Judah, are by no means least among the rulers of Judah; since from you shall come a ruler, who is to shepherd my people Israel.*" Then Herod called the magi secretly and ascertained from them the time of the star's appearance. He sent them to Bethlehem and said, "Go and search diligently for the child. When you have found him, bring me word, that I too may go and do him homage." After their audience with the king they set out. And behold, the star that they had seen at its rising preceded them, until it came and stopped over the place where the child was. They were overjoyed at seeing the star, and on entering the house they saw the child with Mary his mother. They prostrated themselves and did him homage. Then they opened their treasures and offered him gifts of gold, frankincense, and myrrh. And having been warned in a dream not to return to Herod, they departed for their country by another way.